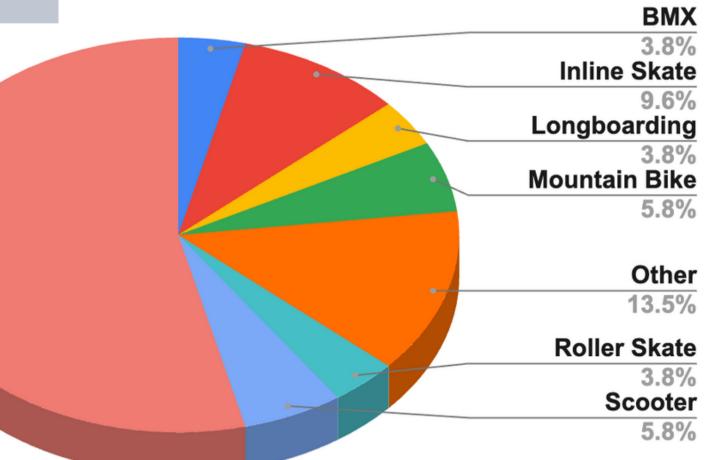

#### DISCIPLINES

#### Skateboarding

53.8%

| Activity      | 11 to<br>15 | 16 to<br>21 | 21 to<br>30 | 31 to<br>50 | 50 and<br>Up | Under<br>10 | Grand<br>Total |
|---------------|-------------|-------------|-------------|-------------|--------------|-------------|----------------|
| Skateboarding | 3           | 3           | 14          | 7           |              | 1           | 28             |
| Other         |             |             | 3           | 1           | 3            |             | 7              |
| Inline Skate  |             |             |             | 4           | 1            |             | 5              |
| Scooter       | 1           |             | 1           |             | 1            |             | 3              |
| Mountain Bike |             |             | 1           |             | 2            |             | 3              |
| Roller Skate  |             |             |             |             | 1            | 1           | 2              |
| Longboarding  |             |             |             | 2           |              |             | 2              |
| BMX           |             |             | 1           | 1           |              |             | 2              |

Grand Total 4 3 20 15 8 2 52

**Orangeburg** 