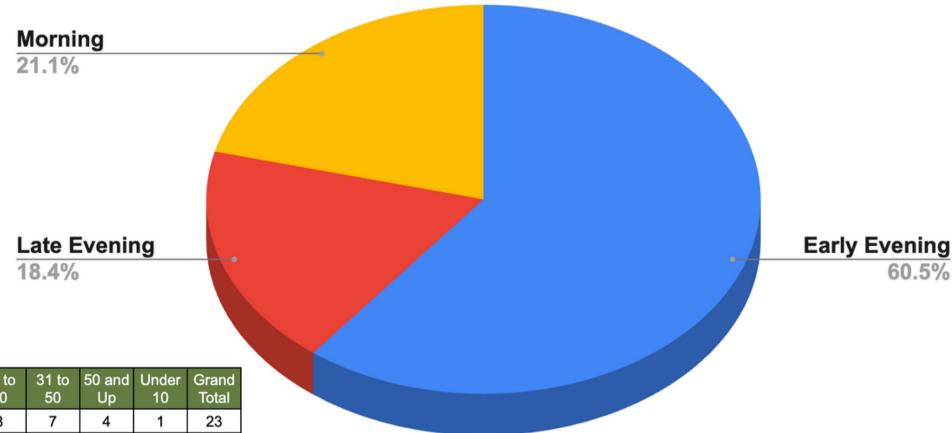

### TIME RANGE

| Time Range    | 11 to<br>15 | 16 to<br>21 | 21 to<br>30 | 31 to<br>50 | 50 and<br>Up | Under<br>10 | Grand<br>Total |
|---------------|-------------|-------------|-------------|-------------|--------------|-------------|----------------|
| Early Evening | 2           | 1           | 8           | 7           | 4            | 1           | 23             |
| Afternoon     | 2           | 2           | 5           | 5           |              |             | 14             |
| Morning       |             |             | 2           | 3           | 3            |             | 8              |
| Late Evening  |             |             | 5           |             | 1            | 1           | 7              |

Grand Total 4 3 20 15 8 2 52